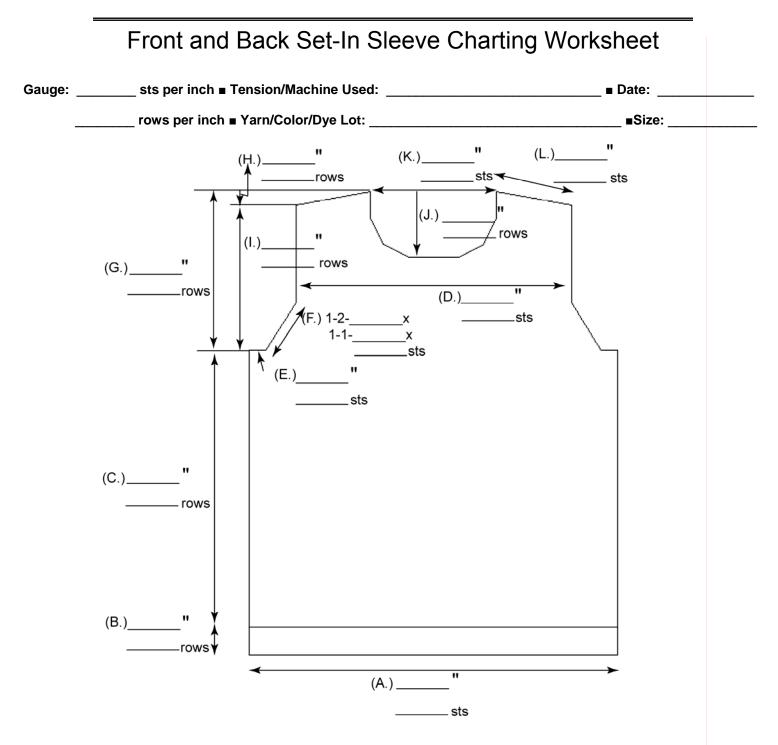

Sandee's Kwik Knit

324 W. Main St., Moweaqua, IL 62550 Phone: 217-768-4965 **Web:** www.sandeeskwikknit.com **Email:** sandee@sandeeskwikknit.com



Use this schematic along with my CD – <u>Designing 101 Using the Magic Formula</u>. This CD will teach you how to take your gauge and chart using the Magic Formula, Alter written patterns, plus how to change a Hand Knit Pattern to machine and charting using a store bought sweater. Hints also on swatches, blocking, using Computer Paint programs to color your sweater before knitting, etc... This CD can be used with any brand or gauge of machine, plus use it for hand knitting! This is a must for any knitting library.

COPYRIGHT: © August, 2004, by Sandra Cherry. All rights reserved